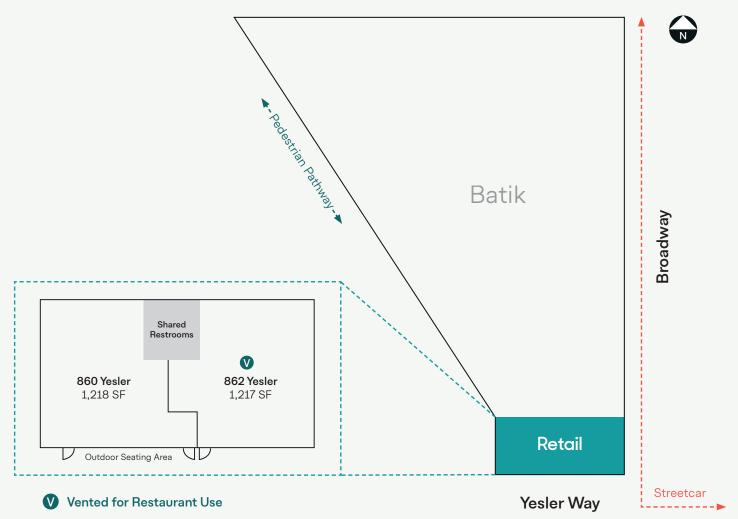

860 Yesler: 1,218 SF\* (available now) 862 Yesler: 1,217 SF\* (vented; avail. now)

\*can be combined for 2,435 SF

- ▶ 195 residential units above, 1,500 within a couple blocks, and more coming
- Excellent street visibility with high traffic
- On bike lane from Broadway to Downtown
- On Seattle Streetcar line connecting Capitol Hill, Yesler, and downtown Seattle
- Across from Yesler Terrace Park, spraypark and Community Center

## Site Plan

E Fir St