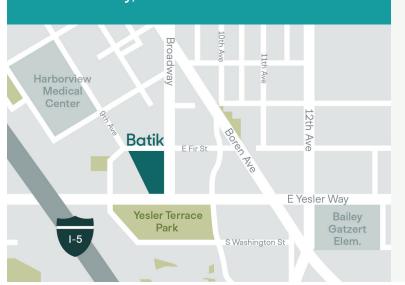

## **Batik**

123 Broadway, Yesler

A dynamic, mixed-use community, Yesler is centrally located near jobs and transit as well as within walking distance of downtown Seattle, First Hill, and the heart of the C-ID.

860 Yesler: 1,218 SF\* (available now) 862 Yesler: 1,217 SF\* (vented; avail. now)

\*can be combined for 2,435 SF

- ▶ 195 residential units above, 1,500 within a couple blocks, and more coming
- Excellent street visibility with high traffic
- On bike lane from Broadway to Downtown
- On Seattle Streetcar line connecting Capitol Hill, Yesler, and downtown Seattle
- Across from Yesler Terrace Park, spraypark and Community Center

## Site Plan

E Fir St