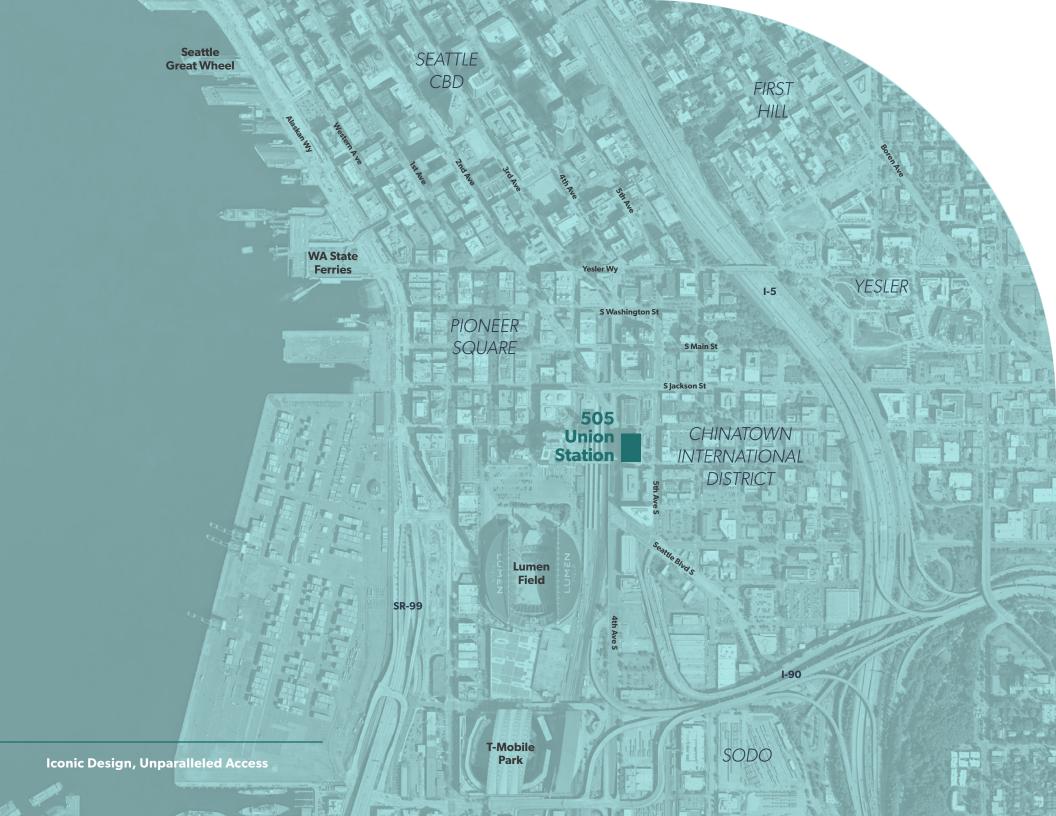

- Adjacent to Light Rail tunnel, Sounder commuter train, and numerous bus routes
- Easy access to/from I-5, I-90, and SR-99
- Situated by Lumen Field, T-Mobile Park, and Chinatown-International District & Pioneer Square restaurants and amenities
- Building fitness center and shower/locker rooms
- Walk Score: 99 & Transit Score: 100