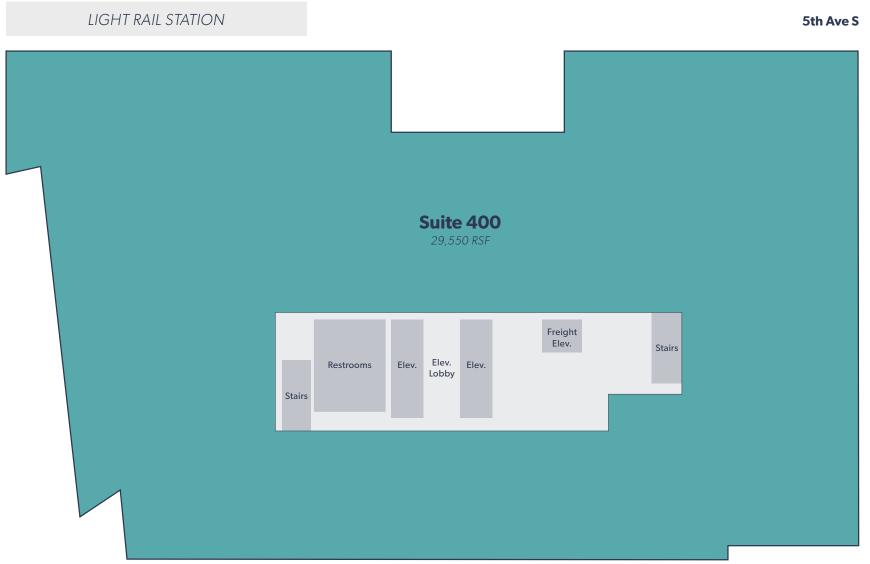

#### AVAILABLE NOW

| Floor | Suite | Use    | Size       | Divisible/Combinable               | Virtual Tour<br>(click button to access) | Available |
|-------|-------|--------|------------|------------------------------------|------------------------------------------|-----------|
| 1     | 160   | Office | 1,628 RSF  | n/a                                | n/a                                      | Now       |
| 1     | 170   | Office | 3,869 RSF  | Combine for 10,974 RSF             | Virtual Tour                             | Now       |
| 1     | 180   | Office | 7,105 RSF  | Combine for 10,974 RSF             | Virtual Tour                             | Now       |
| 3     | 300   | Office | 6,802 RSF  | Comb. 24,058 RSF / Div. 3,742 RSF* | Virtual Tour                             | Now       |
| 3     | 310   | Office | 14,347 RSF | Combine for 24,058 RSF*            | n/a                                      | Feb 2024  |
| 3     | 320   | Office | 2,909 RSF  | Combine for 24,058 RSF*            | Virtual Tour                             | Now       |
| 4     | 400   | Office | 29,550 RSF | n/a*                               | n/a                                      | Feb 2024  |
| 5     | 500   | Office | 19,373 RSF | n/a*                               | n/a                                      | Feb 2024  |

# FLOOR PLAN