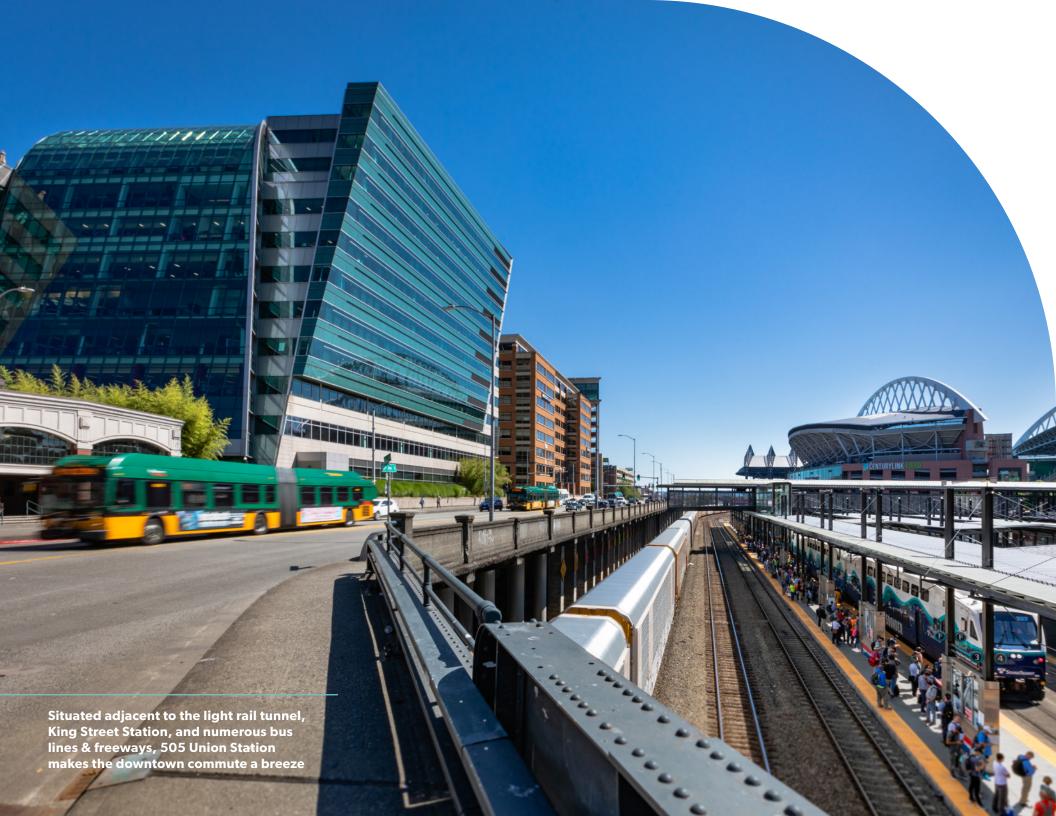

\*FIrs 3-5 can be combined for 72,981 RSF

Located in Chinatown-International District, immediately south of the financial core, this 11-story, 2009-2010 BOMA Office of the Year Building features an iconic "glass waterfall" design and state-of-the-art building systems.

- Adjacent to Light Rail tunnel, Sounder commuter train, and numerous bus routes
- Easy access to/from I-5, I-90, and SR-99
- Situated by Lumen Field, T-Mobile Park, and Chinatown-International District & Pioneer Square restaurants and amenities
- Building fitness center and shower/locker rooms
- Walk Score: 99 & Transit Score: 100