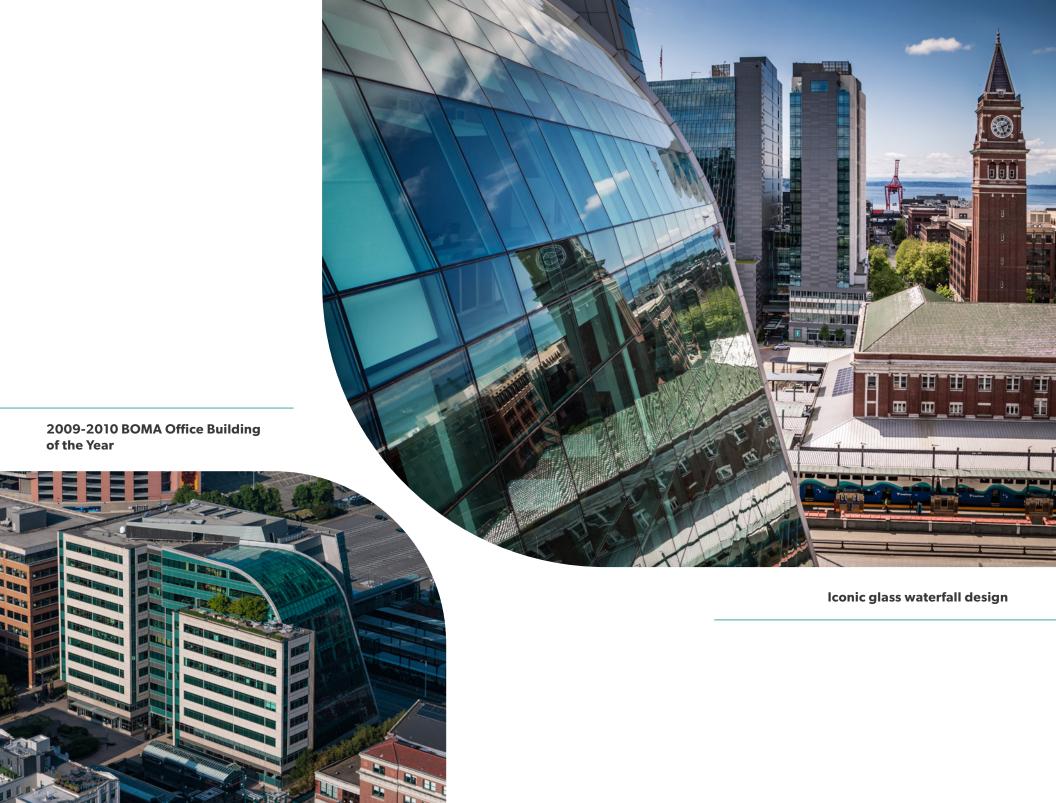

\*FIrs 3-5 can be combined for 72,981 RSF

Located in Chinatown-International District, immediately south of the financial core, this 11-story, 2009-2010 BOMA Office of the Year Building features an iconic "glass waterfall" design and state-of-the-art building systems.