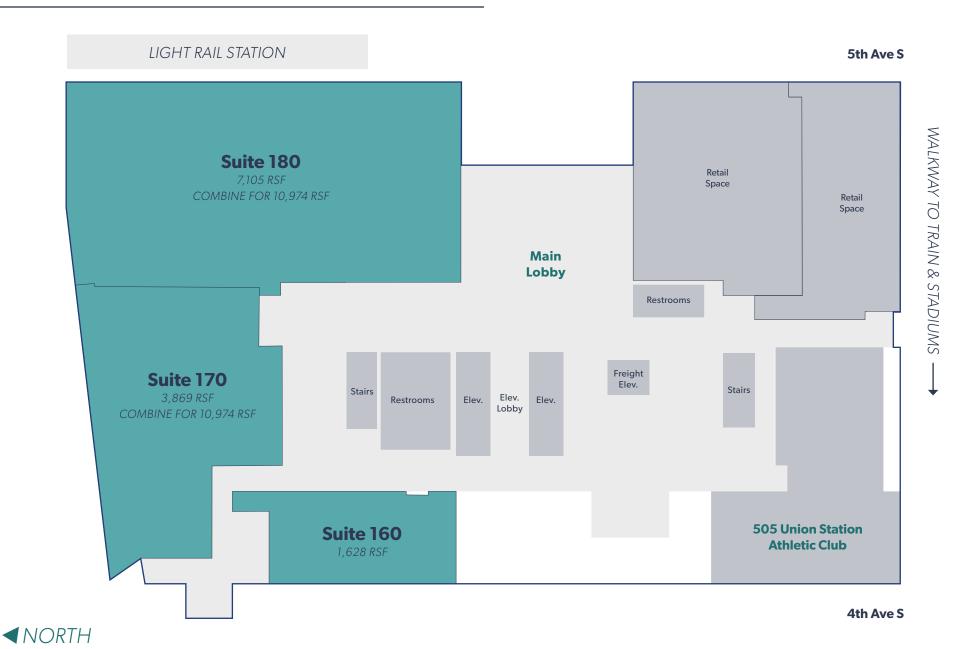

#### AVAILABLE NOW

| Floor | Suite | Use    | Size       | Divisible/Combinable               | Virtual Tour<br>(click button to access) | Available |
|-------|-------|--------|------------|------------------------------------|------------------------------------------|-----------|
| 1     | 160   | Office | 1,628 RSF  | n/a                                | n/a                                      | Now       |
| 1     | 170   | Office | 3,869 RSF  | Combine for 10,974 RSF             | Virtual Tour                             | Now       |
| 1     | 180   | Office | 7,105 RSF  | Combine for 10,974 RSF             | Virtual Tour                             | Now       |
| 3     | 300   | Office | 6,802 RSF  | Comb. 24,058 RSF / Div. 3,742 RSF* | Virtual Tour                             | Now       |
| 3     | 310   | Office | 14,347 RSF | Combine for 24,058 RSF*            | n/a                                      | Feb 2024  |
| 3     | 320   | Office | 2,909 RSF  | Combine for 24,058 RSF*            | Virtual Tour                             | Now       |
| 4     | 400   | Office | 29,550 RSF | n/a*                               | n/a                                      | Feb 2024  |
| 5     | 500   | Office | 19,373 RSF | n/a*                               | n/a                                      | Feb 2024  |

### FLOOR PLAN

## FLOOR PLAN