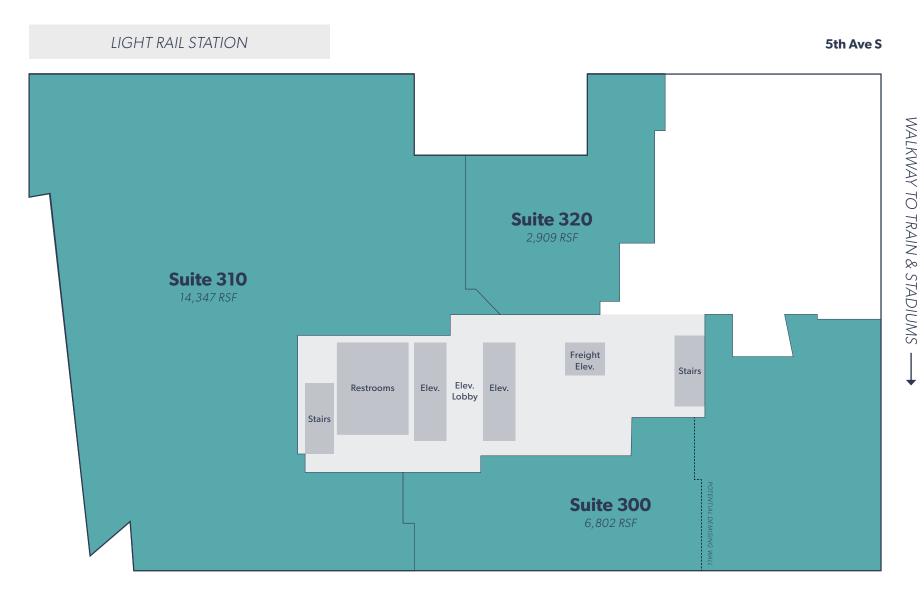

#### AVAILABLE NOW

| Floor | Suite | Use    | Size       | Divisible/Combinable               | Virtual Tour<br>(click button to access) | Available |
|-------|-------|--------|------------|------------------------------------|------------------------------------------|-----------|
| 1     | 160   | Office | 1,628 RSF  | n/a                                | n/a                                      | Now       |
| 1     | 170   | Office | 3,869 RSF  | Combine for 10,974 RSF             | Virtual Tour                             | Now       |
| 1     | 180   | Office | 7,105 RSF  | Combine for 10,974 RSF             | Virtual Tour                             | Now       |
| 3     | 300   | Office | 6,802 RSF  | Comb. 24,058 RSF / Div. 3,742 RSF* | Virtual Tour                             | Now       |
| 3     | 310   | Office | 14,347 RSF | Combine for 24,058 RSF*            | n/a                                      | Feb 2024  |
| 3     | 320   | Office | 2,909 RSF  | Combine for 24,058 RSF*            | Virtual Tour                             | Now       |
| 4     | 400   | Office | 29,550 RSF | n/a*                               | n/a                                      | Feb 2024  |
| 5     | 500   | Office | 19,373 RSF | n/a*                               | n/a                                      | Feb 2024  |

## FLOOR PLAN

WALKWAY TO TRAIN & STADIUMS

# FLOOR PLAN