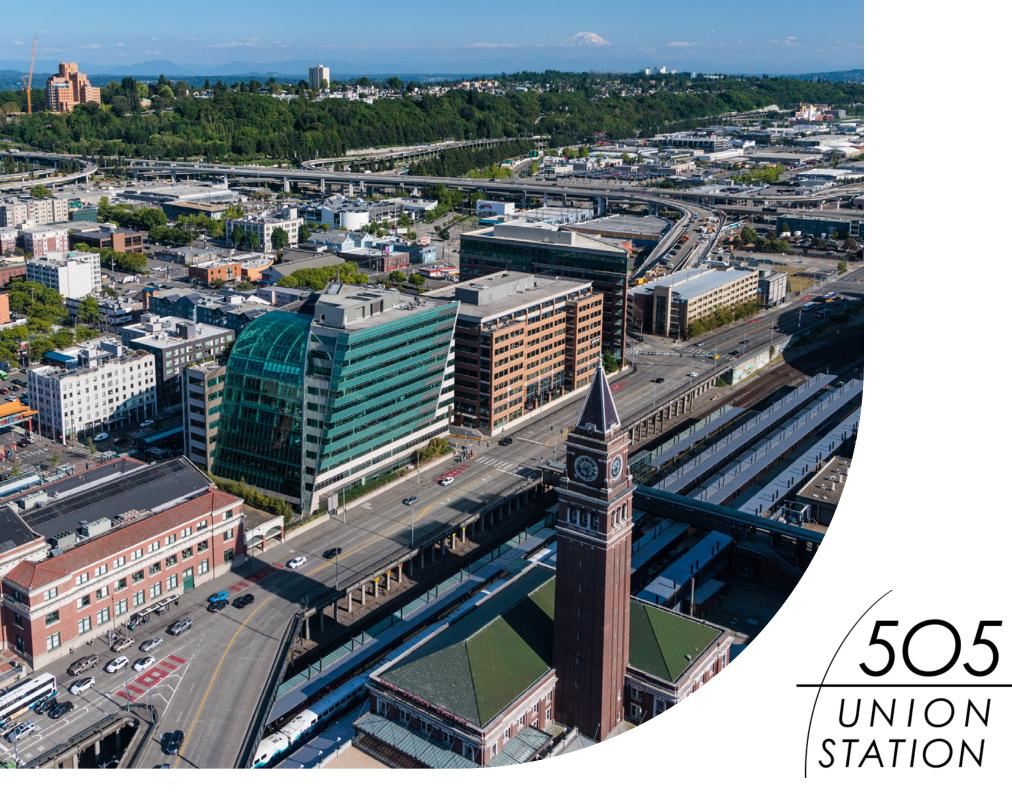

\*FIrs 3-5 can be combined for 72,981 RSF

Located in Chinatown-International District, immediately south of the financial core, this 11-story, 2009-2010 BOMA Office of the Year Building features an iconic "glass waterfall" design and state-of-the-art building systems.

- Adjacent to Light Rail tunnel, Sounder commuter train, and numerous bus routes
- Easy access to/from I-5, I-90, and SR-99
- Situated by Lumen Field, T-Mobile Park, and Chinatown-International District & Pioneer Square restaurants and amenities
- Building fitness center and shower/locker rooms
- Walk Score: 99 & Transit Score: 100